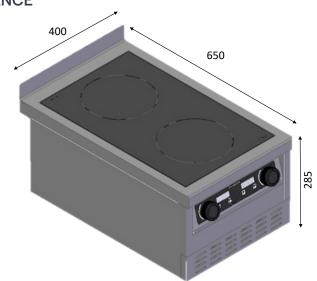

### Technical Data:

| Width x Depth x Height | 400 x 650 x 285/310        |
|------------------------|----------------------------|
| Connected load:        | 6kW - 240V single phase    |
| Recommended fuses (A): | 25A                        |
| Control panel          | Knob + Capacitive          |
| Cooking surface        | Vitroceramic glass         |
| Functions              | Temperature manual setting |
|                        | and power manual setting   |