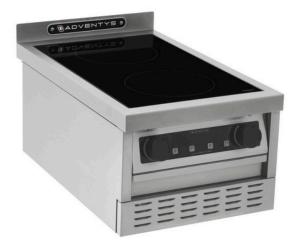

### Product Advantages:

- Stainless steel backsplash to improve and facilitate cleaning and reduce the encrustation of dirt on the back of the cabinet.
- High performance "triple skin" filtering on the front face, better cleaning/maintenance accessibility.
- Free-standing or to be placed on stand, cupboard or fridge: removable feet for easy attachment to cupboard.
- Temperature manual setting from 30°C to 250°C
- Power manual setting from 25W to 3000W.