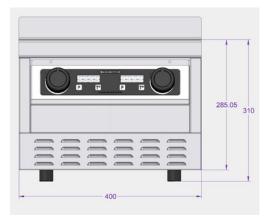

### Technical Data:

| Width x Depth x Height | 400 x 650 x 285/310        |
|------------------------|----------------------------|
| Connected load:        | 6kW - 240V single phase    |
| Recommended fuses (A): | 25A                        |
| Control panel          | Knob + Capacitive          |
| Cooking surface        | Vitroceramic glass         |
| Functions              | Temperature manual setting |
|                        | and power manual setting   |